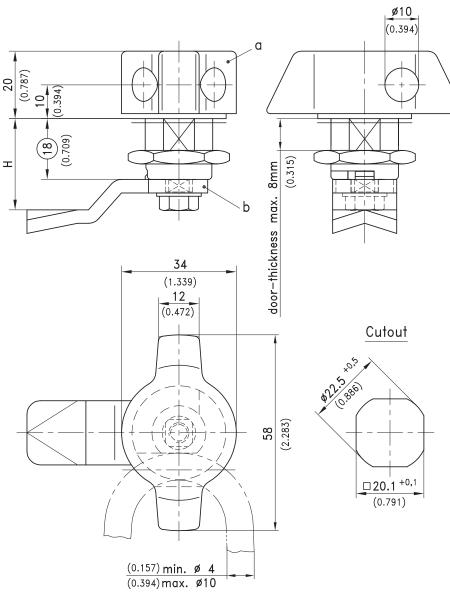

## 7-085 Quarter-Turn with Wing Pr20.1 L18

Hand operable, IP65, Stainless Steel, Padlockable, Optional pre-assembly

## **Product Notes:**

- RH and LH application
- Water and dust tight according to IP65, DIN EN 60529
- Quarter-Turn consists of two components which are combined to fit application
- Pre-assembled Quarter-Turn can be installed in cutout

## Material:

- Wing: Stainless Steel AISI 316, Surface Polished
- Housing, nut and cam: Stainless Steel

|                                                | Part No. | See Page                     |
|------------------------------------------------|----------|------------------------------|
| a) Quarter-turn with wing with nut             | 200-9375 |                              |
| b) Cams                                        |          | 01.24, 01.101, 01.102, 03.42 |
|                                                |          |                              |
| Optional:                                      |          |                              |
| c) Assembling cam 90° to handle without O-ring | 200-0019 |                              |
| Assembling cam for left door                   | 200-0020 |                              |